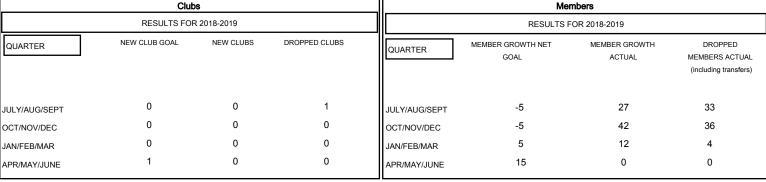

| DROPPED CLUBS: 1 |    |
|------------------|----|
| DROPPED MEMBERS  |    |
| DECEASED         | 15 |
| CLUB CANCELLED   | 0  |
| OTHER            | 58 |
| TOTAL            | 73 |

| CLICK HERE FOR CUMULATIVE |
|---------------------------|
| MEMBERSHIP DATA           |
|                           |