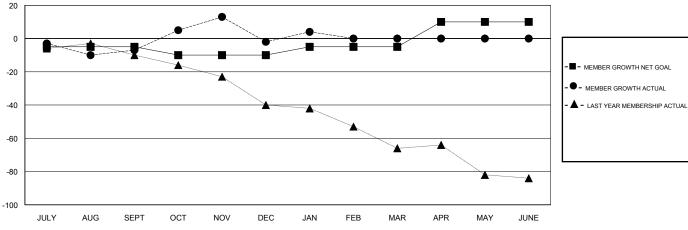

## GOALS AND ACTUAL NEW CLUBS CUMULATIVE

| Y JUNE                                 |              |     |  |  |
|----------------------------------------|--------------|-----|--|--|
| GENDER DIS                             | STRIBUTION   |     |  |  |
| MALE                                   | 890 (73.07%) |     |  |  |
| FEMALE                                 | 328 (26.93%) |     |  |  |
| Women Percentage Fiscal Year Goal: 28% |              |     |  |  |
|                                        |              |     |  |  |
| OTAL FAMILY UNIT MEMBERS               |              | 176 |  |  |
|                                        |              |     |  |  |